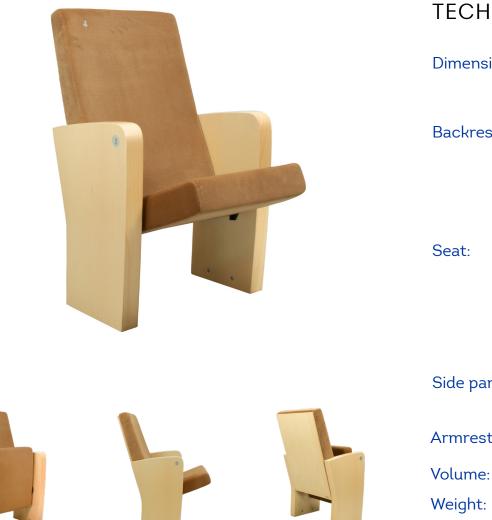

## TECHNICAL SPECIFICATIONS

Dimensions: 54-56 cm seat centres 52 cm depth 98.5 cm height

Backrest: Fully upholstered by means of a fabric cover, made up of an open cell polyurethane foam block and a solid wood frame with thin canvas strips. All this structure is protected by a compressed wood cover. Foam density, 55 Kg/m<sup>3</sup>.

- Cold moulded polyurethane foam, which wraps an injected polypropylene frame completely. It is later upholstered by means of a fabric cover. The seat pan folds by means of an automatic noiseless maintenance-free double spring. Polyurethane density 65 Kg/m<sup>3</sup>.
- Side panel: Wood fibres board, finish in beech. Concealed floor fixation system by means of a steel plinth.
- Armrest: Included in the very side panel.
  - .ume: 0.160 m³/unit
  - eight: 26.00 Kg not assembled