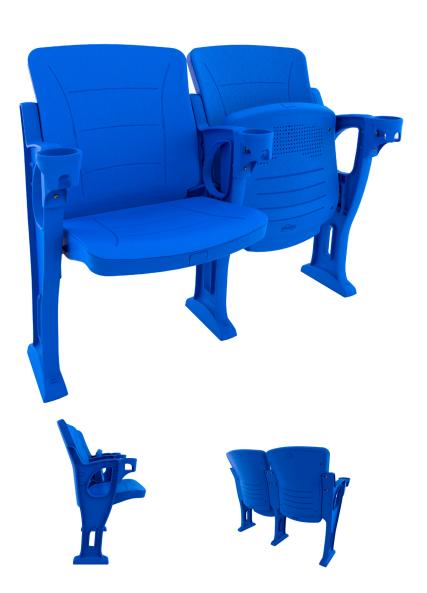

#### TECHNICAL SPECIFICATIONS

Dimensions: 50-52 / 54-55 cm seat centres

50cm depth 86,5 cm height

Backrest: Composed of two textured injected polypropylene

parts: One being the rear shell and frame in only one piece and the other one being the front cover.

Seat: Tip-up seat composed of two textured injected

polypropylene parts: One being the rear shell and frame in only one piece and the other one being the

front cover.

The folding takes places automatically through a

double spring system.

Side panel: Textured injected and reinforced polypropylene.

Concealed floor fixation system.

Armrest: Integrated in the side panel

Volume: 0.07 m<sup>3</sup>/unit

Weight: 10 Kg not assembled

Cupholder