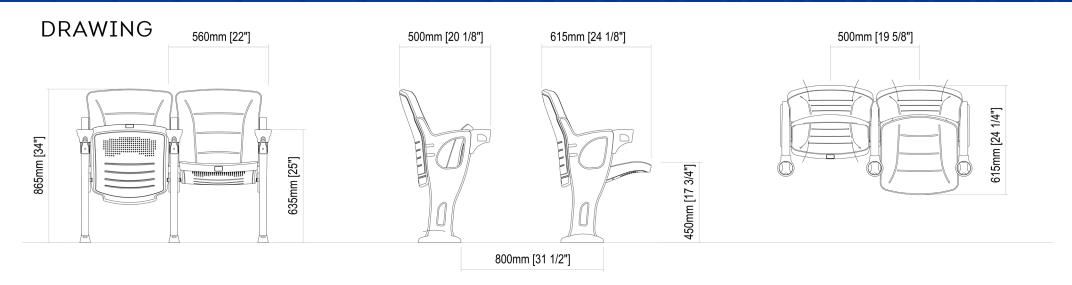

#### TECHNICAL SPECIFICATIONS

Dimensions: 50-52 / 54-55 cm seat centres

50cm depth 86,5 cm height

Backrest: Composed of two textured injected polypropylene

parts: One being the rear shell and frame in only one piece and the other one being the front cover.

Seat: Tip-up seat composed of two textured injected

polypropylene parts: One being the rear shell and frame in only one piece and the other one being the

front cover.

The folding takes places automatically through a

double spring system.

Side panel: Textured injected and reinforced polypropylene.

Concealed floor fixation system.

Armrest: Integrated in the side panel

Volume: 0.07 m<sup>3</sup>/unit

Weight: 10 Kg not assembled