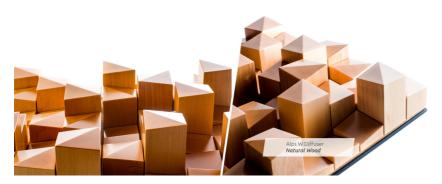

## Wooden PRD Diffuser

Alps is a hybrid primitive root / geometric diffuser, made from premium solid wood.

Its characteristic two-dimensional optimized primitive root tunes the start of its diffusion range to lower frequencies. At the upper limit of the PRD's  $effectiveness, the angled \ blocks \ provide \ geometric \ diffusion, originating \ broadband \ scattering \ and \ diffusion \ responses.$ 

Alps solid construction allows the panel to properly diffuser over its full range without losing energy to internal structural resonances. With an easy installation procedure, Alps W Diffuser is available in a wide variety of finishes, including lacquered surfaces.