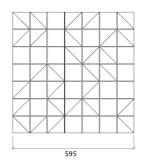

### Dimensions:

FG - LW | 595x595x152mm | 19.44 Kg FG - NW | 595x595x152mm | 19.4 Kg