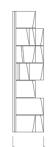

## Wooden PRD Diffuser

### Features

Made from wood, a sustainable and renewable source, it's unique design is a welcome addition to any space.

Perfect reflection control on an elegant and fully optimised panel.

- -Omnidirectional Primitive Root and Geometric Diffuser
- -Optomized Primitive Root Reflection phase grating.
- -49 phase Block heights

## Wooden PRD Diffuser

Alps is a hybrid primitive root / geometric diffuser, made from premium solid wood.

Its characteristic two-dimensional optimized primitive root tunes the start of its diffusion range to lower frequencies. At the upper limit of the PRD's  $effectiveness, the angled \ blocks \ provide \ geometric \ diffusion, originating \ broadband \ scattering \ and \ diffusion \ responses.$ 