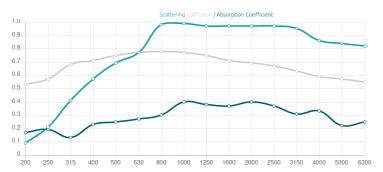

### Performance

Scattering range: 500 Hz to 8000 Hz

This product is available in the following Fire Rate: FG | Furniture Grade

PRODUCT COMPOSITION:

Alps | Natural wood

- Natural wood
- Solid wood

Alps | Lacquered wood

- Lacquered wood
- Solid wood