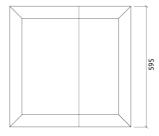

### Dimensions:

FG - LW | 595x595x152mm | 19.44 Kg FG - NW | 595x595x152mm | 19.4 Kg