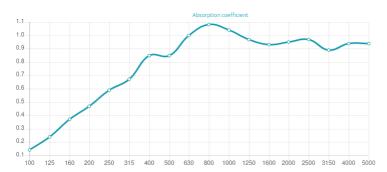

## Features

Type:

Hybrid Absorber-Diffuser

Absorption range: 250 Hz to 5000 Hz

Acoustic Class: A | ( $\alpha$ w): 0,9

This product is available in the following Fire Rate: FG | Furniture Grade

PRODUCT COMPOSITION: