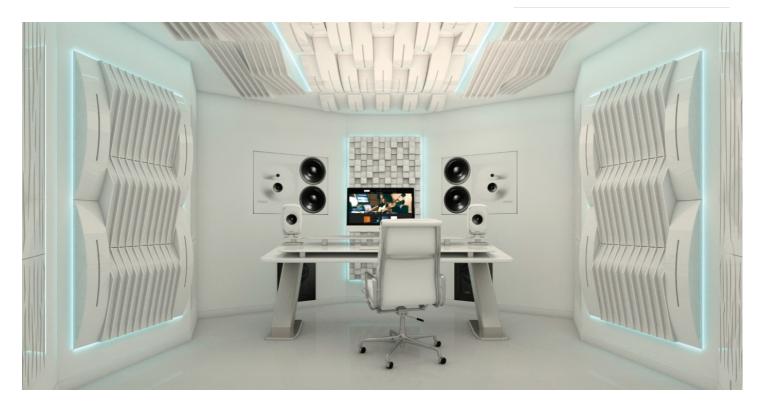

#### Recommended for

- Control Room
- Recording Room
- Home Studio
- Broadcast Studio
- Vocal Booth
- Drum Room

## Hybrid Absorber-Diffuser

Galan is a new line of hybrid panels - combining a high-performance acoustic core with a carefully calibrated diffuser design. This dual functionality breaks away from the old-school parameters of acoustic design, creating new paths to solve excessive reverberation and uneven sound fields.