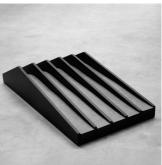

The acoustic cores are formed by strategically interwoven acoustic foam with Helmholtz resonators, layered over an encompassing sealed air cavity. The parallel slats diffuse incoming waves, creating a uniform reflection pattern and homogenous sound fields. All tweaked to pack the most performance in the minimum space possible.

The most striking facet of this panel are the design possibilities. The panels parametric design turns simple panels into a pattern that flows along the walls, morphing and unfolding according to your point-of-view.