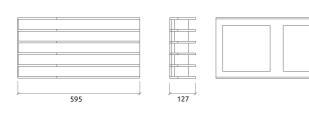

## Galan Dimi

# Hybrid Absorber-Diffuser



297

# Performance



## Technical Information





## Features

Type:

Hybrid Absorber-Diffuser

Absorption range: 250 Hz to 5000 Hz

Acoustic Class: A | ( $\alpha$ w): 0,9

This product is available in the following Fire Rate: FG | Furniture Grade

PRODUCT COMPOSITION:

Galan | Natural Wood

- Natural wood
- Acoustic fabric
- Marine grade plywood structural frame
- Calibrated cell acoustic foam

Galan | Lacquered HMDF

- Lacquered HMDF
- Acoustic fabric
- Marine grade plywood structural frame
- Calibrated cell acoustic foam

Integrated Fixing System

# Dimensions:

595x297x175mm | 3.18 Kg



#### Galan Dimi

## Hybrid Absorber-Diffuser

Galan is a new line of hybrid panels - combining a high-performance acoustic core with a carefully calibrated diffuser design. This dual functionality breaks away from the old-school parameters of acou